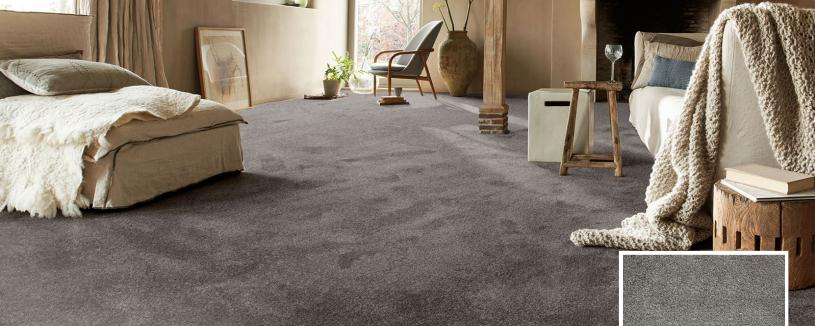

## **TIGRIS 98 - GRAPHITE**

| PROPERTY                                 | DESCRIPTION                                                 |  |
|------------------------------------------|-------------------------------------------------------------|--|
| Widths (m)                               | 4.0/5.0                                                     |  |
| Backing                                  | ECO FusionBac, made from 100% recycled PET plastic bottles  |  |
| Texture                                  | Frisé                                                       |  |
| Pile composition                         | 100% Polyester (PET)                                        |  |
| Recycled Content %                       |                                                             |  |
| Aspect                                   | Plain color/speckled                                        |  |
| Pattern repeating every L*W (cm)         |                                                             |  |
| Domestic use                             | General: bedroom, guest room, living, dining, hobby, office |  |
| Commercial use                           |                                                             |  |
| Pile height (mm)                         | 12.0                                                        |  |
| Total height                             | 14.5                                                        |  |
| Thermal resistance (m <sup>2</sup> C°/W) | 0.19 m <sup>2</sup> C°/W                                    |  |
| TOG rating                               | 1.650                                                       |  |
| Budget                                   | -                                                           |  |
|                                          |                                                             |  |
|                                          |                                                             |  |